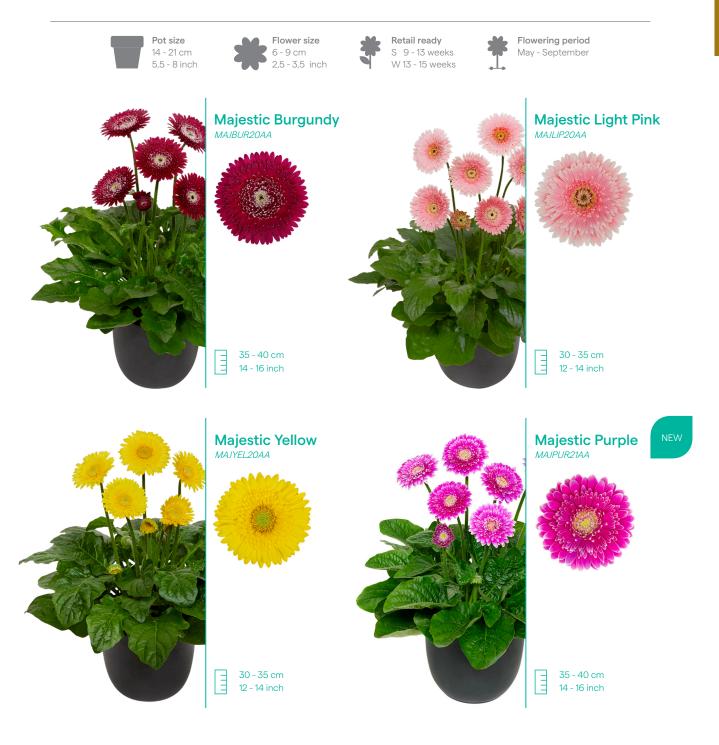

## Garvinea® Majestic Gerbera

## **Key features**

- Great weather tolerance
- Large long-lasting double flowers
- Attracts bees, butterflies and other pollinators

**HilverdaFlorist** 

Scan and discover more about Garvinea® Majestic

Variety specifications are outlined at page 98

## Unique garden gerbera with elegant double flowers

The Garvinea<sup>®</sup> Majestic Series is a strong garden plant with elegant double flowers. As you can expect from the Garvinea<sup>®</sup> it creates long-lasting flowers, attracts friendly pollinators and has great weather tolerance. These are truly unique genetics.

> The double flowered Majestic performs best in the garden, but suits a container on a patio just as well.